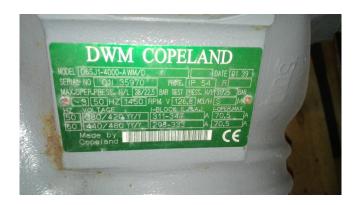

### DWM D6SJ1-4000-awm/d

### **Specifications**

| Brand             | DWM                  |
|-------------------|----------------------|
| Туре              | D6SJ1-4000-awm/d     |
| Refrigerant       | Freon                |
| kW at -10°C/+40°C | 63,9                 |
| Remarks           | R404a - R22 or other |
|                   | freon types          |
| Stock             | 1                    |

#### Used DWM D6SJ1-4000-awm/d

Used, well maintained DWM tandem semi-hermetic reciprocating refrigeration compressor. Based on the model D6SJ1-4000-awm/d. Total of 4 compressors. // We can sell separate. We have some closing plates (see picture)\*Why choose for HOSBV? We are not only the largest used refrigeration specialist in Europe, but also, we deliver all equipment including an extensive test, warranty and industrial cleaning.