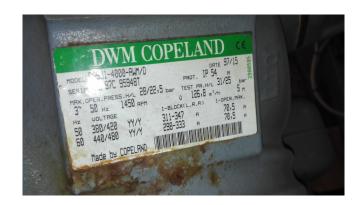

### DWM D6SJ1-4000-awm/d

### **Specifications**

| Brand             | DWM                  |
|-------------------|----------------------|
| Туре              | D6SJ1-4000-awm/d     |
| Refrigerant       | Freon                |
| kW at -10°C/+40°C | 63,9                 |
| Remarks           | R404a - R22 or other |
|                   | freon types          |
| Stock             | 1                    |

#### Used DWM D6SJ1-4000-awm/d

Used, well maintained DWM tandem semi-hermetic reciprocating refrigeration compressor. Based on the model D6SJ1-4000-awm/d. Total of 4 compressors. // We can sell separate. We have some closing plates (see picture)\*Why choose for HOSBV? We are not only the largest used refrigeration specialist in Europe, but also, we deliver all equipment including an extensive test, warranty and industrial cleaning.