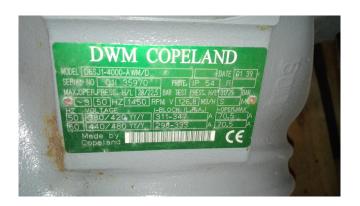

### DWM D6SJ1-4000-awm/d

### **Specifications**

| Brand             | DWM                  |
|-------------------|----------------------|
| Туре              | D6SJ1-4000-awm/d     |
| Refrigerant       | Freon                |
| kW at -10°C/+40°C | 63,9                 |
| Remarks           | R404a - R22 or other |
|                   | freon types          |
| Stock             | 1                    |

#### Used DWM D6SJ1-4000-awm/d

Used, well maintained DWM tandem semi-hermetic reciprocating refrigeration compressor. Based on the model D6SJ1-4000-awm/d. Total of 4 compressors. // We can sell separate. We have some closing plates (see picture)\*Why choose for HOSBV? We are not only the largest used refrigeration specialist in Europe, but also, we deliver all equipment including an extensive test, warranty and industrial cleaning.