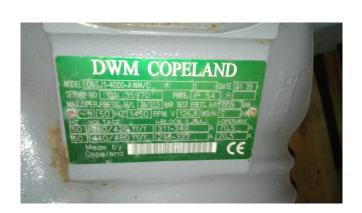

### DWM D6SJ1-4000-awm/d

### **Specifications**

| Brand             | DWM                  |
|-------------------|----------------------|
| Туре              | D6SJ1-4000-awm/d     |
| Refrigerant       | Freon                |
| kW at -10°C/+40°C | 63,9                 |
| Remarks           | R404a - R22 or other |
|                   | freon types          |
| Stock             | 1                    |

#### Used DWM D6SJ1-4000-awm/d

Used, well maintained DWM tandem semi-hermetic reciprocating refrigeration compressor. Based on the model D6SJ1-4000-awm/d. Total of 4 compressors. // We can sell separate. We have some closing plates (see picture)\*Why choose for HOSBV? We are not only the largest used refrigeration specialist in Europe, but also, we deliver all equipment including an extensive test, warranty and industrial cleaning.