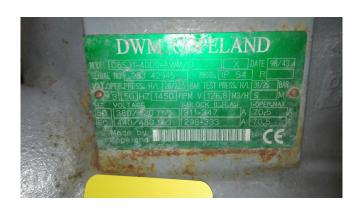

### DWM D6SJ1-4000-awm/d

### **Specifications**

| Brand             | DWM                  |
|-------------------|----------------------|
| Туре              | D6SJ1-4000-awm/d     |
| Refrigerant       | Freon                |
| kW at -10°C/+40°C | 63,9                 |
| Remarks           | R404a - R22 or other |
|                   | freon types          |
| Stock             | 1                    |

#### Used DWM D6SJ1-4000-awm/d

Used, well maintained DWM tandem semi-hermetic reciprocating refrigeration compressor. Based on the model D6SJ1-4000-awm/d. Total of 4 compressors. // We can sell separate. We have some closing plates (see picture)\*Why choose for HOSBV? We are not only the largest used refrigeration specialist in Europe, but also, we deliver all equipment including an extensive test, warranty and industrial cleaning.