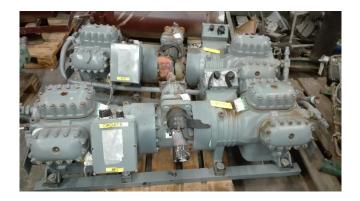

#### Used DWM D6SJ1-4000-awm/d

Used, well maintained DWM tandem semi-hermetic reciprocating refrigeration compressor. Based on the model D6SJ1-4000-awm/d. Total of 4 compressors. // We can sell separate. We have some closing plates (see picture)\*Why choose for HOSBV? We are not only the largest used refrigeration specialist in Europe, but also, we deliver all equipment including an extensive test, warranty and industrial cleaning.