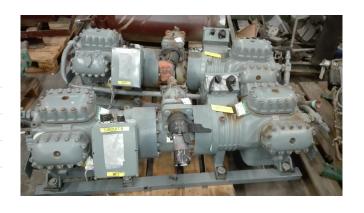

#### Used DWM D6SJ1-4000-awm/d

Used, well maintained DWM tandem semi-hermetic reciprocating refrigeration compressor. Based on the model D6SJ1-4000-awm/d. Total of 4 compressors. // We can sell separate. We have some closing plates (see picture)\*Why choose for HOSBV? We are not only the largest used refrigeration specialist in Europe, but also, we deliver all equipment including an extensive test, warranty and industrial cleaning.