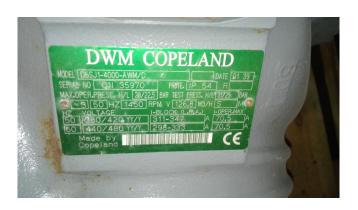

### DWM D6SJ1-4000-awm/d

### **Specifications**

| Brand             | DWM                  |
|-------------------|----------------------|
| Туре              | D6SJ1-4000-awm/d     |
| Refrigerant       | Freon                |
| kW at -10°C/+40°C | 63,9                 |
| Remarks           | R404a - R22 or other |
|                   | freon types          |
| Stock             | 1                    |

#### Used DWM D6SJ1-4000-awm/d

Used, well maintained DWM tandem semi-hermetic reciprocating refrigeration compressor. Based on the model D6SJ1-4000-awm/d. Total of 4 compressors. // We can sell separate. We have some closing plates (see picture)\*Why choose for HOSBV? We are not only the largest used refrigeration specialist in Europe, but also, we deliver all equipment including an extensive test, warranty and industrial cleaning.