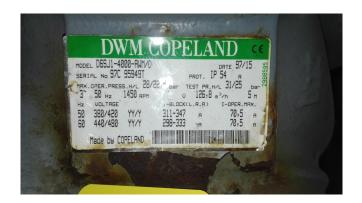

### DWM D6SJ1-4000-awm/d

### **Specifications**

| Brand             | DWM                  |
|-------------------|----------------------|
| Туре              | D6SJ1-4000-awm/d     |
| Refrigerant       | Freon                |
| kW at -10°C/+40°C | 63,9                 |
| Remarks           | R404a - R22 or other |
|                   | freon types          |
| Stock             | 1                    |

#### Used DWM D6SJ1-4000-awm/d

Used, well maintained DWM tandem semi-hermetic reciprocating refrigeration compressor. Based on the model D6SJ1-4000-awm/d. Total of 4 compressors. // We can sell separate. We have some closing plates (see picture)\*Why choose for HOSBV? We are not only the largest used refrigeration specialist in Europe, but also, we deliver all equipment including an extensive test, warranty and industrial cleaning.