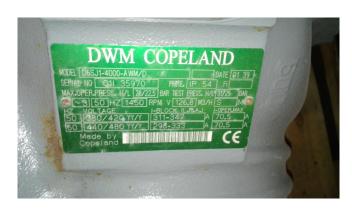

### DWM D6SJ1-4000-awm/d

### **Specifications**

| Brand             | DWM                  |
|-------------------|----------------------|
| Туре              | D6SJ1-4000-awm/d     |
| Refrigerant       | Freon                |
| kW at -10°C/+40°C | 63,9                 |
| Remarks           | R404a - R22 or other |
|                   | freon types          |
| Stock             | 1                    |

#### Used DWM D6SJ1-4000-awm/d

Used, well maintained DWM tandem semi-hermetic reciprocating refrigeration compressor. Based on the model D6SJ1-4000-awm/d. Total of 4 compressors. // We can sell separate. We have some closing plates (see picture)\*Why choose for HOSBV? We are not only the largest used refrigeration specialist in Europe, but also, we deliver all equipment including an extensive test, warranty and industrial cleaning.