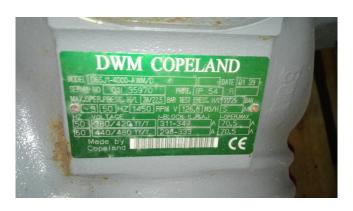

### DWM D6SJ1-4000-awm/d

### **Specifications**

| Brand             | DWM                  |
|-------------------|----------------------|
| Туре              | D6SJ1-4000-awm/d     |
| Refrigerant       | Freon                |
| kW at -10°C/+40°C | 63,9                 |
| Remarks           | R404a - R22 or other |
|                   | freon types          |
| Stock             | 1                    |

#### Used DWM D6SJ1-4000-awm/d

Used, well maintained DWM tandem semi-hermetic reciprocating refrigeration compressor. Based on the model D6SJ1-4000-awm/d. Total of 4 compressors. // We can sell separate. We have some closing plates (see picture)\*Why choose for HOSBV? We are not only the largest used refrigeration specialist in Europe, but also, we deliver all equipment including an extensive test, warranty and industrial cleaning.